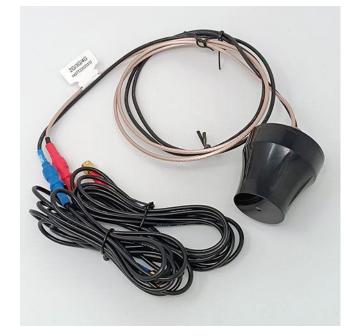

Pic 2. DUAL ANTENNA 3M (Ref. AKS 4072)

Pic 1. METALLIC BRACKET (Ref. AKS 4069)

These elements are the components of the fitting kit provided by Al Kamel Systems through its E-commerce website and that each vehicle must request:

Pic 4. PPTRACKER WIRING DIAGRAM

The antenna hast to be installed on the outside of the vehicle. It must be in contact with the bodywork and at the highest part, where there is no element that hides it, helping to improve the reception and sending of the various signals managed by the PPTracker device, as shown below:

Pic 5. DUAL ANTENNA

Pic 6. CORRECT LOCATION FOR THE ANTENNA

The PPTracker device will be installed by Al Kamel Systems staff on the bracket located in the central area of the cabin. The bracket must be fixed with the arrows facing up and close to the control panel or dashboard, with the antenna and power cables reaching it from the bottom. The device must be in view of both crew members, so that the information or messages on the main screen can be read, as shown below: