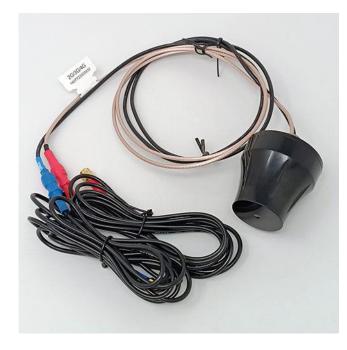

Pic 2. DUAL ANTENNA 3M (Ref. AKS 4072)

Pic 1. METALLIC BRACKET (Ref. AKS 4069)

These elements are the components of the fitting kit provided by Al Kamel Systems through its E-commerce website and that each vehicle must request: