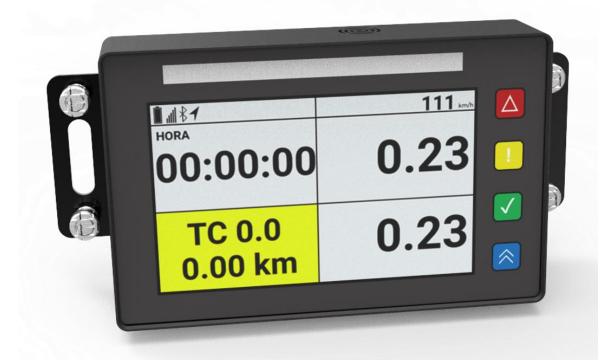

Pic 5. DUAL ANTENNA

Pic 6. CORRECT LOCATION FOR THE ANTENNA

The PPTracker device will be installed by Al Kamel Systems staff on the bracket located in the central area of the cabin. The bracket must be fixed with the arrows facing up and close to the control panel or dashboard, with the antenna and power cables reaching it from the bottom. The device must be in view of both crew members, so that the information or messages on the main screen can be read, as shown below:

Pic 7. METALLIC BRACKET

Pic 8. DEVICE INSTALLED ON THE CENTRAL AREA

To acquire the KIT, you shall process it through AI Kamel Systems' E-commerce: https://store.alkamelsystems.com/es/55-rally-tracker

We solve our clients' matters.