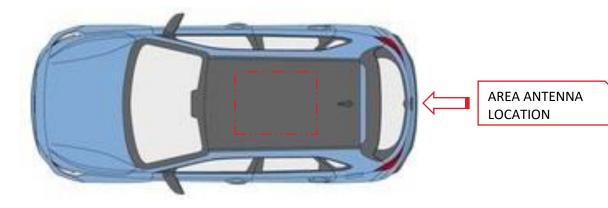

Pic 4. PPTRACKER WIRING DIAGRAM

The antenna hast to be installed on the outside of the vehicle. It must be in contact with the bodywork and at the highest part, where there is no element that hides it, helping to improve the reception and sending of the various signals managed by the PPTracker device, as shown below:

Pic 5. DUAL ANTENNA

Pic 6. CORRECT LOCATION FOR THE ANTENNA

The PPTracker device will be installed by Al Kamel Systems staff on the bracket located in the central area of the cabin. The bracket must be fixed with the arrows facing up and close to the control panel or dashboard, with the antenna and power cables reaching it from the bottom. The device must be in view of both crew members, so that the information or messages on the main screen can be read, as shown below: