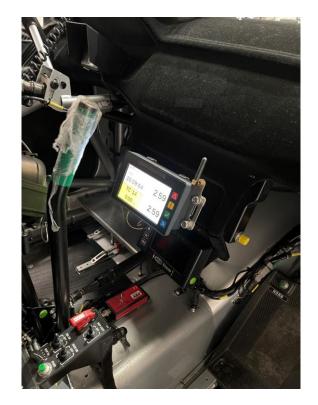

Pic 5. DUAL ANTENNA

Pic 6. CORRECT LOCATION FOR THE ANTENNA

The PPTracker device will be installed by Al Kamel Systems staff on the bracket located in the central area of the cabin. The bracket must be fixed with the arrows facing up and close to the control panel or dashboard, with the antenna and power cables reaching it from the bottom. The device must be in view of both crew members, so that the information or messages on the main screen can be read, as shown below:

Pic 7. METALLIC BRACKET

Pic 8. DEVICE INSTALLED ON THE CENTRAL AREA

To acquire the KIT, you shall process it through AI Kamel Systems' E-commerce: https://store.alkamelsystems.com/es/55-rally-tracker

We solve our clients' matters.