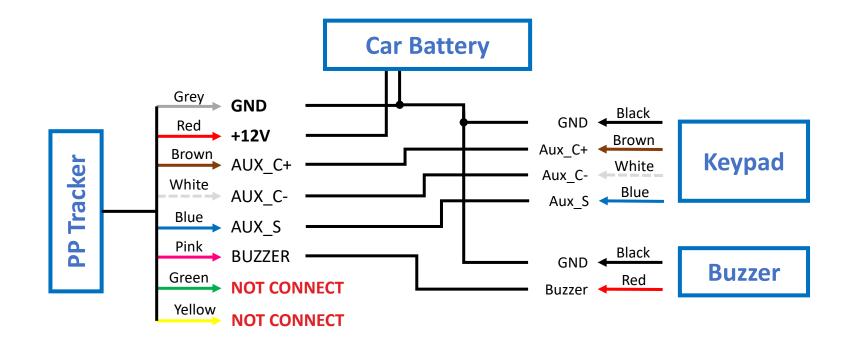

Pic 4. PPTRACKER WIRING DIAGRAM

The antenna hast to be installed on the outside of the vehicle. It must be in contact with the bodywork and at the highest part, where there is no element that hides it, helping to improve the reception and sending of the various signals managed by the PPTracker device, as shown below: