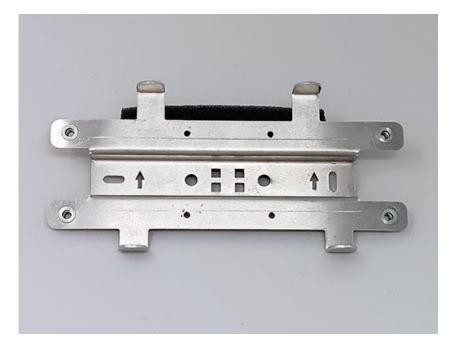

Pic 2. DUAL ANTENNA 3M (Ref. AKS 4072)

Pic 1. METALLIC BRACKET (Ref. AKS 4069)

These elements are the components of the fitting kit provided by Al Kamel Systems through its E-commerce website and that each vehicle must request:

Pic 5. DUAL ANTENNA

Pic 6. CORRECT LOCATION FOR THE ANTENNA

The PPTracker device will be installed by Al Kamel Systems staff on the bracket located in the central area of the cabin. The bracket must be fixed with the arrows facing up and close to the control panel or dashboard, with the antenna and power cables reaching it from the bottom. The device must be in view of both crew members, so that the information or messages on the main screen can be read, as shown below:

Pic 7. METALLIC BRACKET

Pic 8. DEVICE INSTALLED ON THE CENTRAL AREA

To acquire the KIT, you shall process it through AI Kamel Systems' E-commerce: https://store.alkamelsystems.com/es/55-rally-tracker

We solve our clients' matters.