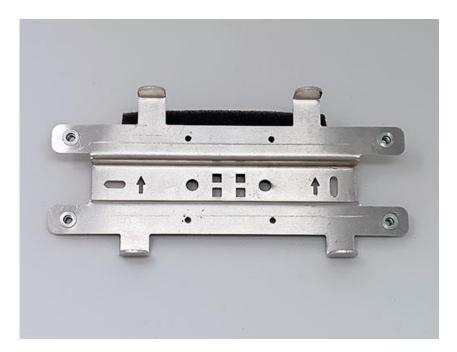

Pic 2. DUAL ANTENNA 3M (Ref. AKS 4072)

Pic 1. METALLIC BRACKET (Ref. AKS 4069)

These elements are the components of the fitting kit provided by Al Kamel Systems through its E-commerce website and that each vehicle must request:

Pic 5. DUAL ANTENNA

Pic 6. CORRECT LOCATION FOR THE ANTENNA

The PPTracker device will be installed by Al Kamel Systems staff on the bracket located in the central area of the cabin. The bracket must be fixed with the arrows facing up and close to the control panel or dashboard, with the antenna and power cables reaching it from the bottom. The device must be in view of both crew members, so that the information or messages on the main screen can be read, as shown below:

Pic 7. METALLIC BRACKET

Pic 8. DEVICE INSTALLED ON THE CENTRAL AREA

To acquire the KIT, you shall process it through AI Kamel Systems' E-commerce: https://store.alkamelsystems.com/es/55-rally-tracker

We solve our clients' matters.